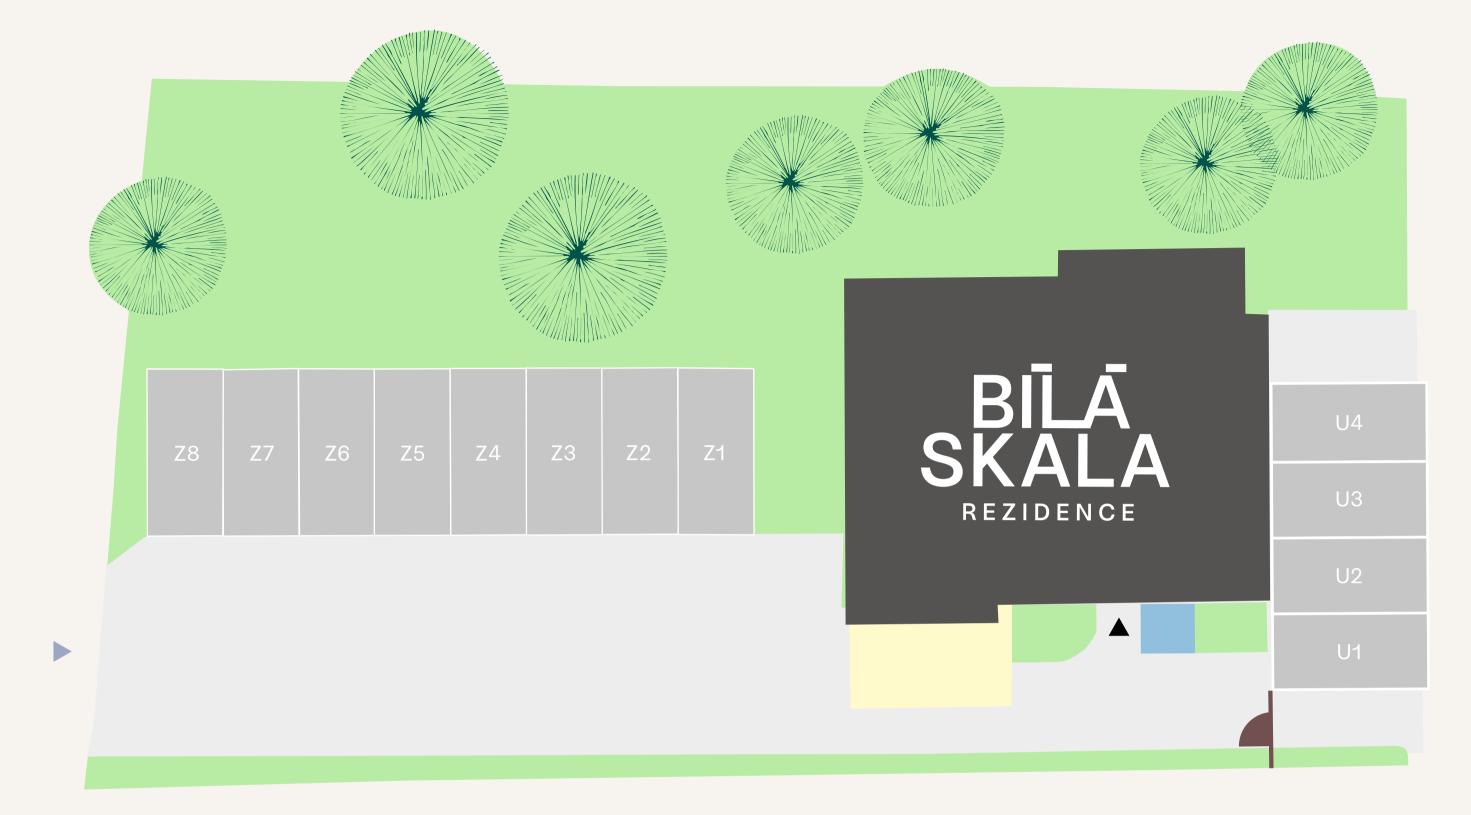

# Situation plan

#### Legend

greenery

sidewalk

elevator

parking space

garage

gate to the residence

entrance to the residence

entrance to the garden