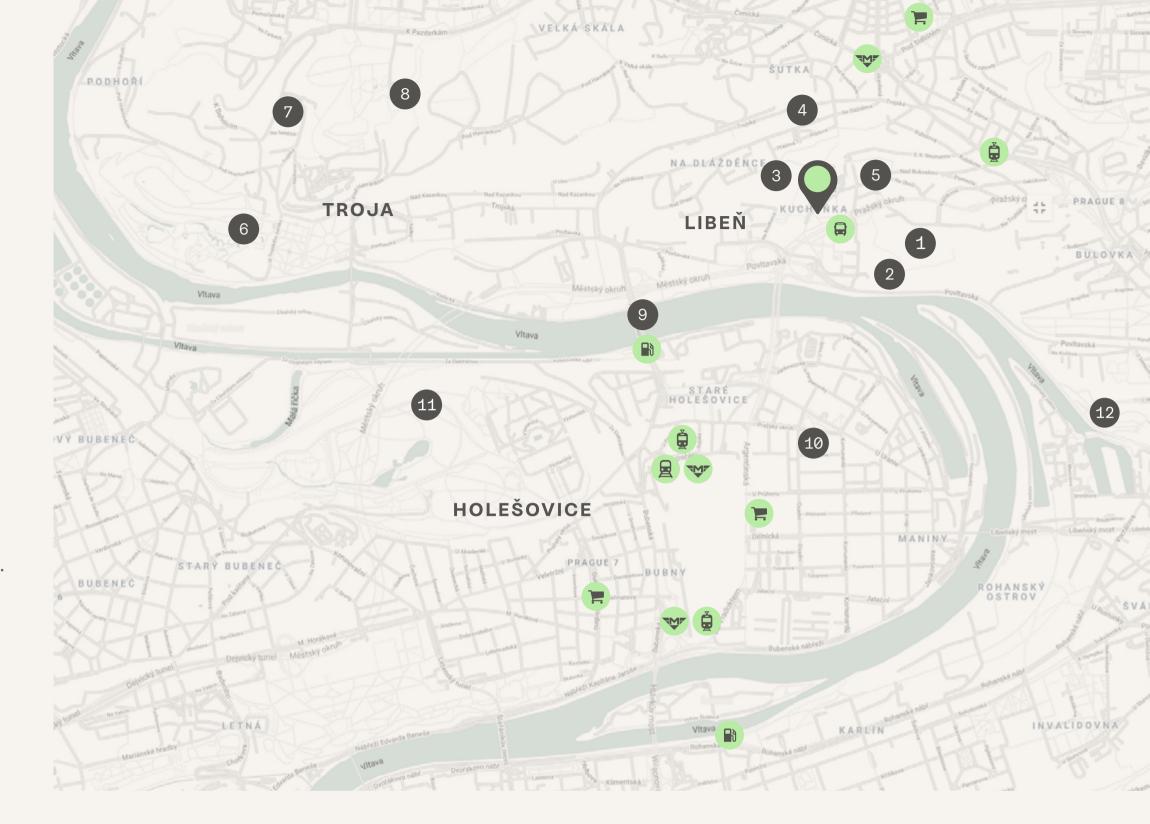

- Bílá Skála
- 1 View Bílá Skála
- 2 Vltava cycling path
- 3 View Květinářská
- 4 View and Hercovka Children's Playground
- Rokoska Park and Outdoor Fitness Area
- 6 Prague ZOO
- 7 Botanical gardens
- 8 Havránka trail
- 9 Stromovka park
- 10 Modern Art Gallery DOX

- 11 Stromovka park
- 12 Thomayers orchard
- Tram
- Bus
- Metro/underground
- Gas station
- Supermarket
- Post office
- Holešovice station