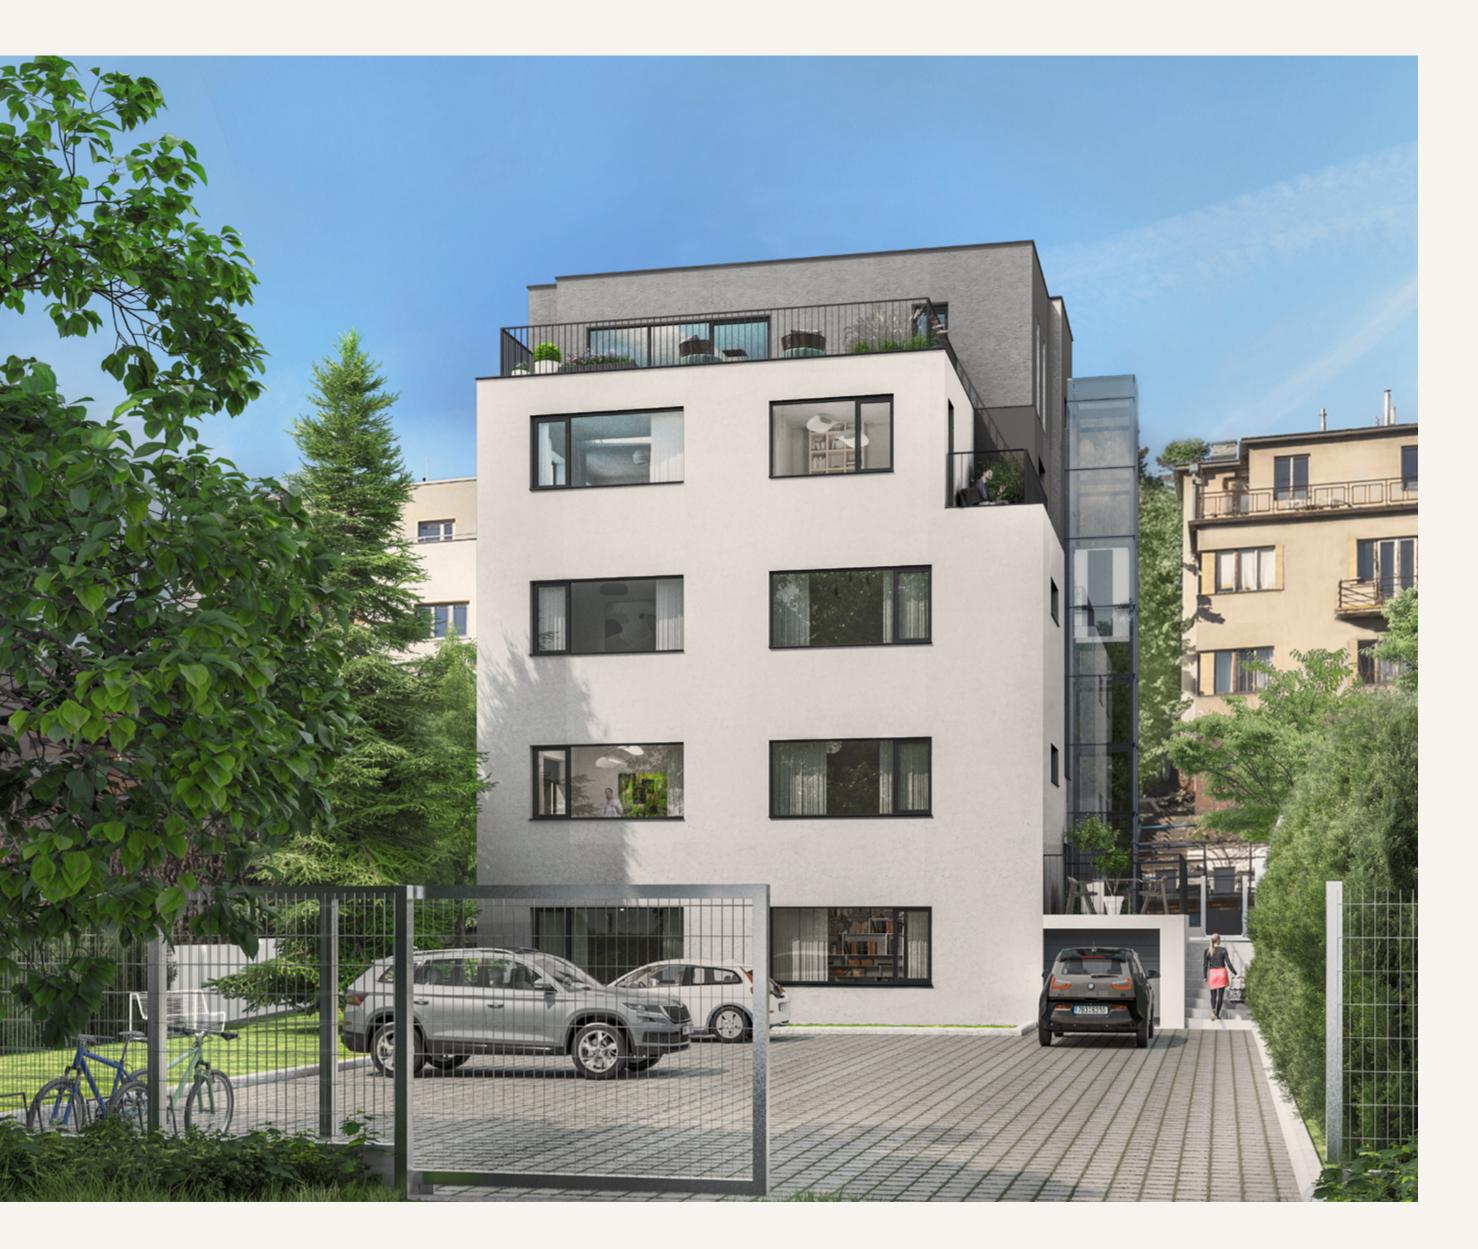

# First Republic Functionalism with 21st century amenities

Experience life in a peaceful and private apartment building with just a few neighbors. Discover the magic of Liben, an idyllic residential villa neighborhood. The newly reconstructed functionalist villa Bílá Skála consists of ten apartment units that offer the highest levels of privacy and relaxation.

# Invest in your future

First Republic aesthetics are tastefully intertwined with the requirements of modern home design. Bila Skala is divided into 10 units with 1+kk to 3+1 layouts. An exclusive penthouse, which will include a panoramic terrace and air conditioning, will be built on the top floor of the building.

#### Prague 8 – Libeň (Nad Rokoskou Street)

| Number of apartments | 10                                | Number of floors         | 5   |
|----------------------|-----------------------------------|--------------------------|-----|
| Estimated floor area | $22 \text{ m}^2 - 82 \text{ m}^2$ | Elevator                 | Yes |
| Energy class         | D                                 | Number of parking spaces | 12  |