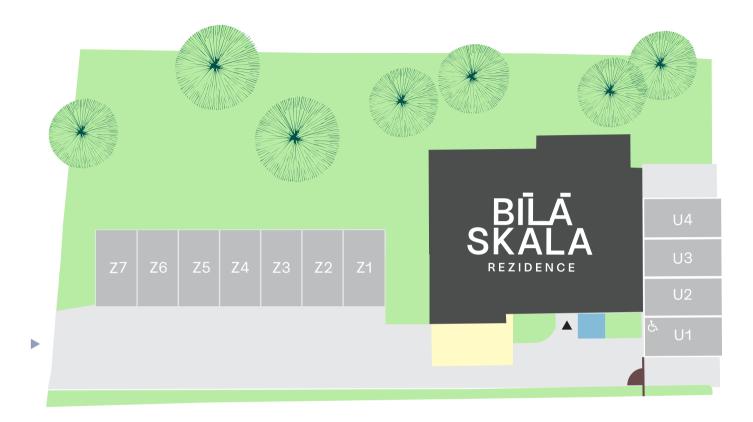

## BIIA SKALA REZIDENCE

## Situation plan

## Legend

| greenery                  | Parking space | Unit         |
|---------------------------|---------------|--------------|
| sidewalk                  | Z1            | Apartment 10 |
| elevator                  | Z2            | Apartment 11 |
| parking space             | Z3            | Apartment 8  |
| garage                    | Z4            | Apartment 6  |
| gate to the residence     | Z5            | Apartment 9  |
| entrance to the residence | Z6            | Apartment 4  |
| entrance to the garden    | Ζ7            | Apartment 7  |

| Parking space | Unit        |  |
|---------------|-------------|--|
| U1            | Apartment 5 |  |
| U2            | Apartment 3 |  |
| U3            | Apartment 2 |  |
| U4            | Apartment 1 |  |

U= Street side Z= Garden 1 = The closest to the residence