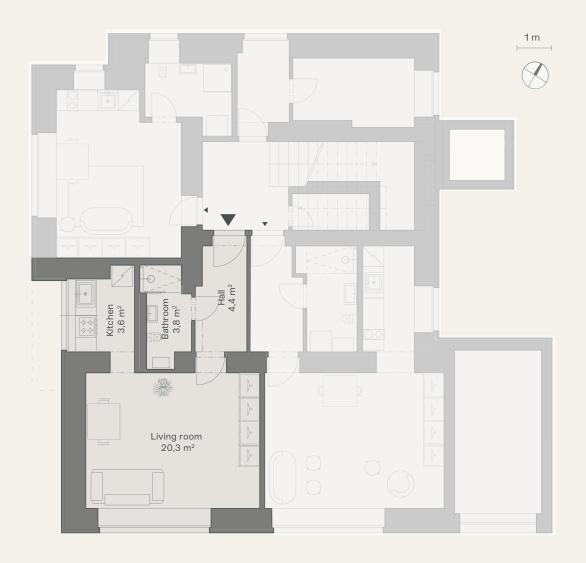

## BILA SKALA REZIDENCE

Apartment #3 | 1+1 | Ground floor

Floor area.....34,1 m  $^2$  Total area....34,1 m  $^2$ 

This plan is for illustrative purposes only. The furniture, equipment and any electrical appliances shown are not included in the purchase or the price per apartment unit. Dimensions of individual rooms listed on the floor plans are for reference only. Floor area refers to the floor area of the apartment in the unit according to § 3, Government Regulation No.366/2013 Coll., from 30 October 2013, i.e. floor area of all rooms in the apartment. This includes the floor plans of all vertical load-bearing and non-load-bearing structures inside the apartment, such as walls, columns, pillars, chimneys, installation units and similar vertical structures; wherein the floor area is bounded by the inner parts of vertical structures, including their surface treatments, and also includes the floor area covered by built-in fixtures, such as cabinets, bathtubs and other additions in the interior of the apartment.