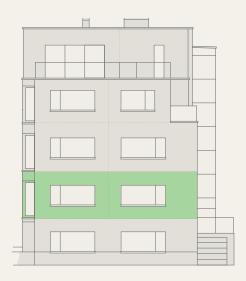

## Apartment #5 | 1+1 | First floor

Floor area......39,0 m<sup>2</sup>
Total area.....39,0 m<sup>2</sup>

This plan is for illustrative purposes only. The furniture, equipment and any electrical appliances shown are not included in the purchase or the price per apartment unit. Dimensions of individual rooms listed on the floor plans are for reference only. Floor area refere to the floor area of the apartment in the unit according to § 3, Government Regulation No.366/2013 Coll., from 30 October 2013, i.e. floor area of all rooms in the apartment. This includes the floor plans of all vertical load-bearing and non-load-bearing structures inside the apartment, such as walls, columns, pillars, chimneys, installation units and similar vertical structures; wherein the floor area is bounded by the inner parts of vertical structures, including their surface treatments, and also includes the floor area covered by built-in fixtures, such as cabinets, bathtubs and other additions in the interior of the apartment