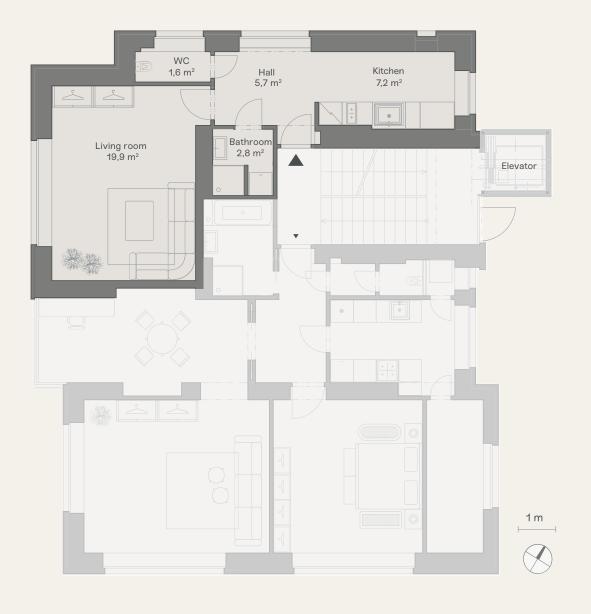

## Apartment #5 | 1+1 | First floor

Floor area......39,0 m<sup>2</sup>
Total area.....39,0 m<sup>2</sup>

This plan is for illustrative purposes only. The furniture, equipment and any electrical appliances shown are not included in the purchase or the price per apartment unit. Dimensions of individual rooms listed on the floor plans are for reference only. Floor area refere to the floor area of the apartment in the unit according to § 3, Government Regulation No.366/2013 Coll., from 30 October 2013, i.e. floor area of all rooms in the apartment. This includes the floor plans of all vertical load-bearing and non-load-bearing structures inside the apartment, such as walls, columns, pillars, chimneys, installation units and similar vertical structures; wherein the floor area is bounded by the inner parts of vertical structures, including their surface treatments, and also includes the floor area covered by built-in fixtures, such as cabinets, bathtubs and other additions in the interior of the apartment