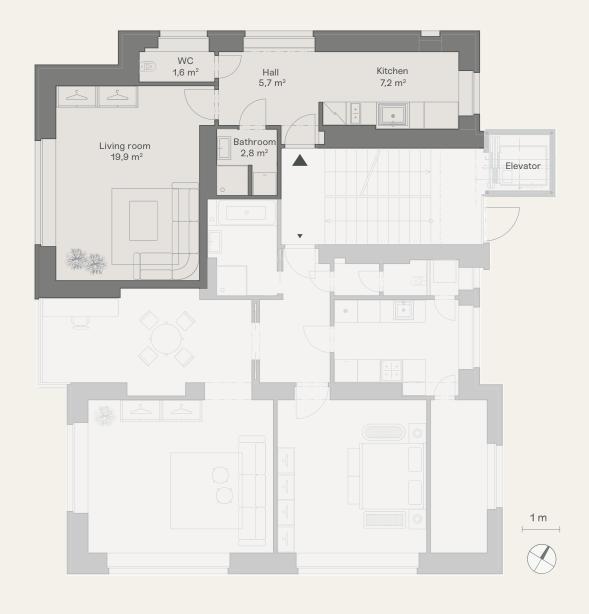

## BILA SKALA REZIDENCE

Apartment #7 | 1+1 | Second floor

Floor area......39,0 m<sup>2</sup> Total area.....39,0 m<sup>2</sup>

This plan is for illustrative purposes only. The furniture, equipment and any electrical appliances shown are not included in the purchase or the price per apartment unit. Dimensions of individual rooms listed on the floor plans are for reference only. Floor area refers to the floor area of the apartment in the unit according to § 3, Government Regulation No.366/2013 Coll., from 30 October 2013, i.e. floor area of all rooms in the apartment. This includes the floor plans of all vertical load-bearing and non-load-bearing structures inside the apartment, such as walls, columns, pillars, chimneys, installation units and similar vertical structures, wherein the floor area is bounded by the inner parts of vertical structures, including their surface treatments, and also includes the floor area covered by built-in fixtures, such as cabinets, bathtubs and other additions in the interior of the apartment.