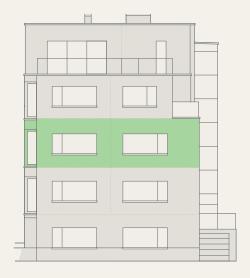

## BILA SKALA REZIDENCE

Apartment #7 | 1+1 | Second floor

Floor area......39,0 m<sup>2</sup> Total area.....39,0 m<sup>2</sup>

This plan is for illustrative purposes only. The furniture, equipment and any electrical appliances shown are not included in the purchase or the price per apartment unit. Dimensions of individual rooms listed on the floor plans are for reference only. Floor area refers to the floor area of the apartment in the unit according to § 3, Government Regulation No.366/2013 Coll., from 30 October 2013, i.e. floor area of all rooms in the apartment. This includes the floor plans of all vertical load-bearing and non-load-bearing structures inside the apartment, such as walls, columns, pillars, chimneys, installation units and similar vertical structures, wherein the floor area is bounded by the inner parts of vertical structures, including their surface treatments, and also includes the floor area covered by built-in fixtures, such as cabinets, bathtubs and other additions in the interior of the apartment.